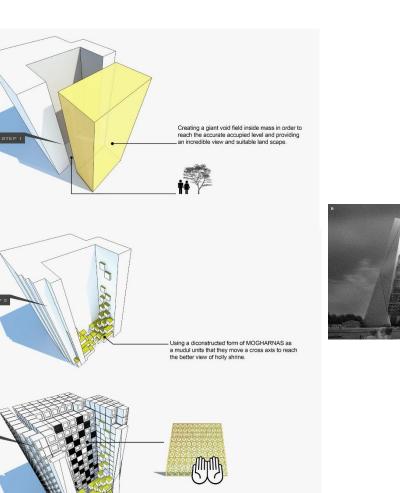

#### FALLING ANGLES:

Reforming a familiar islamic architectural elements like MOGHARNAS that falling downto the ground for honoring the eighth imam.

#### NTRODUCION

Designing a 5 star grand hotel vith 464 delux rooms in 16 staries vith 33,200 square meter suranding evels.

That located exactly accross rom holly shrine in the corner of 15th of khordad square.

#### RESPECT

STEP

FALLING ANGLES: Reforming a familiar islamic architectural elements like MOGHARNAS that falling downto the ground for honoring the eighth imam.