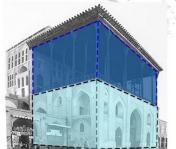

#### FALLING ANGLES:

Reforming a familiar islamic architectural elements like MOGHARNAS that falling downto the ground for honoring the eighth imam.

#### RESPECT

STEP

FALLING ANGLES: Reforming a familiar islamic architectural elements like MOGHARNAS that falling downto the ground for honoring the eighth imam.