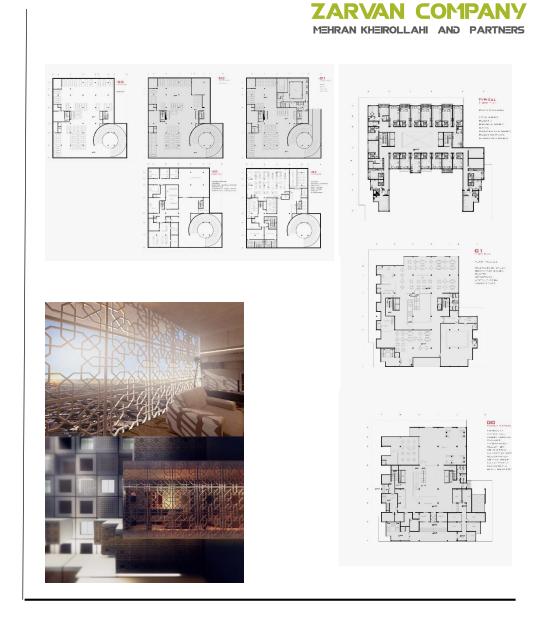

# ZARVAN COMPANY MEHRAN KHEIROLLAHI AND PARTNERS

ZARVAN COMPANY MEHRAN KHEIROLLAHI AND PARTNERS

5 STAR HOTEL

RESPECT AND REFLECTION

#### FALLING ANGLES:

Reforming a familiar islamic architectural elements like MOGHARNAS that falling downto the ground for honoring the eighth imam.

#### NTRODUCION

Designing a 5 star grand hotel vith 464 delux rooms in 16 staries vith 33,200 square meter suranding evels.

That located exactly accross rom holly shrine in the corner of 15th of khordad square.

#### RESPECT

STEP

FALLING ANGLES: Reforming a familiar islamic architectural elements like MOGHARNAS that falling downto the ground for honoring the eighth imam.