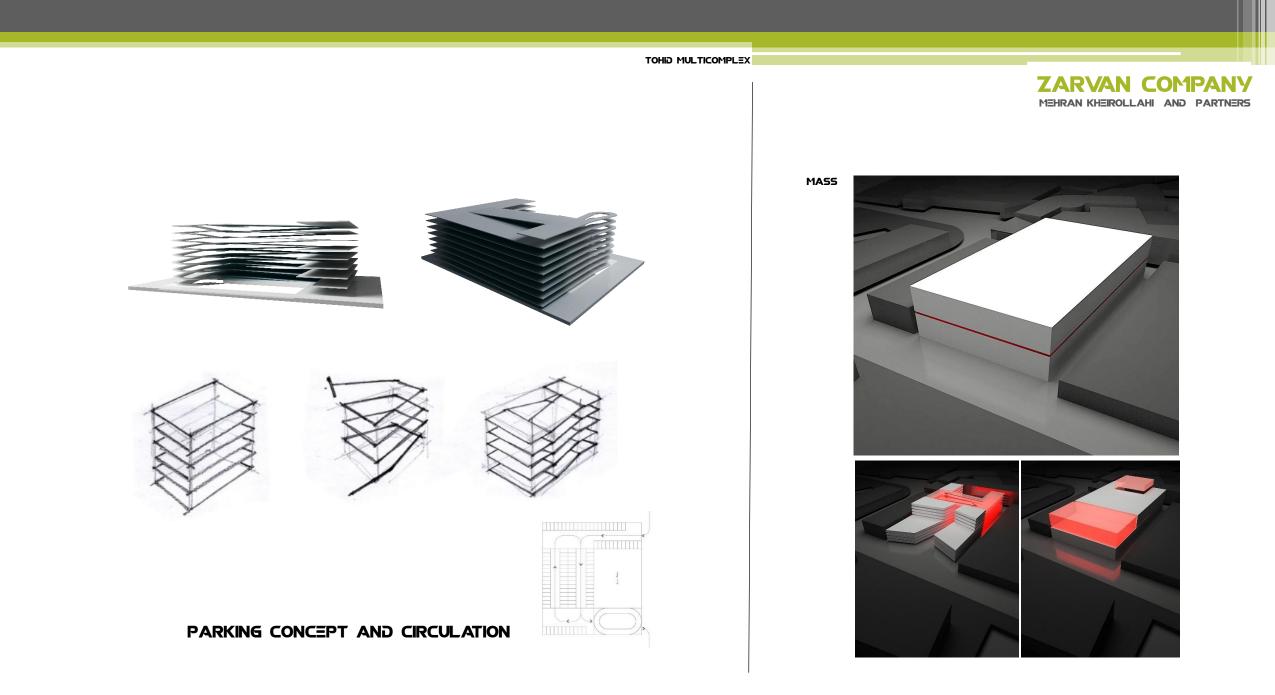

# COMMERCIAL COMPLEX

LOCATION MASHHAD | TOHID BLVD TOHID III

CATEGORY MULTI COMPLEX

Intelligent design is a form of creationism promulgated by the Discovery Institute. The Institute defines it as the proposition that "certain features of the universe and of living things are best explained by an intelligent cause, not an undirected process such as natural selection." It is a contemporary adaptation of the traditional teleological argument for the existence of God, presented by its advocates as "an evidence-based scientific theory about life's origins" rather than "a religious-based idea". The leading proponents of intelligent design are associated with the Discovery Institute, a politically conservative think tank.[n 1][4] and believe the designer to be the Christian God.

# TOHID COMMERCIAL COMPLEX

ZARVAN COMPANY CONTEMPORARY ARCHITECTURE AND URBAN DESIGN

LOCATION : MASHHAD | IRAN DATE : 2012 PROJECT SIZE : 57.000 SOUARE METER CLIENT : PRIVATE