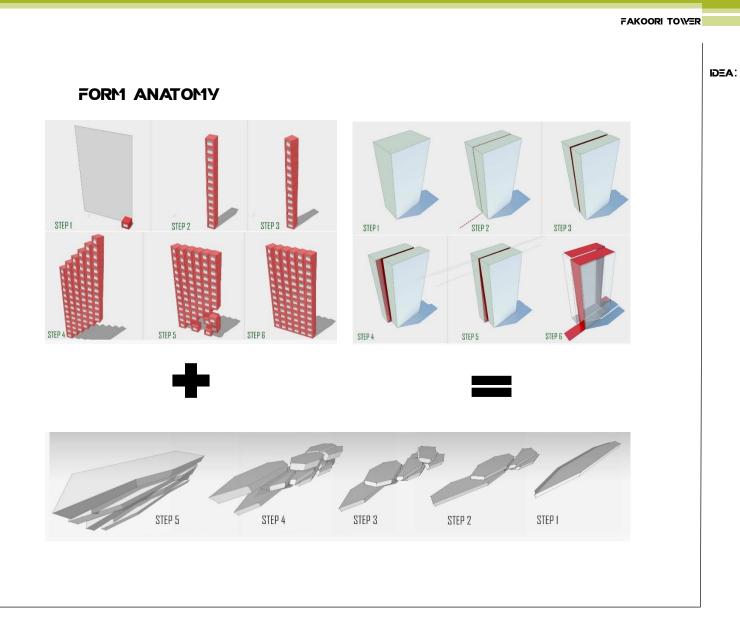

## FAKOORI

CATEGORY RESIDENTIAL

THE CITY RUB THE MOUNTAIN

FAKOORI TO\YER

IDEA:

# SYMBIOSIS

2 7/1 

ZARVAN COMPANY MEHRAN KHEROLLAHI AND PARTNERS

ZARVAN COMPANY MEHRAN KHEIROLLAHI AND PARTNERS

FAKOORI TOWER

IDEA:

INSPIRED BY TURTLE

FAKOORI TOWER

IDEA:

Morpho-Ecology is a concept and design approach that combines the nation of 'morphology', and thus intrinsically' morphogenesis', with the notion of 'acobay'. In the early [3th century, in the context of his studies in botary, the port and write: Genthe fanding morphology as the study of Torms the combines the study of Tostardit, or structured form, with the process of 'Biddung', or formation, which acts continuously upon form. I later on in the century, the term 'ecology' was coined by the German physicilian and zeologist Front Hackel, also defined it as the science of relationships between organisms and their environment? If the Khell Hensel and Achine Menges outline their theoretical and methodological framework for 'morpho-ecological design in architecture, illustrating it further with two projects that combine research and design