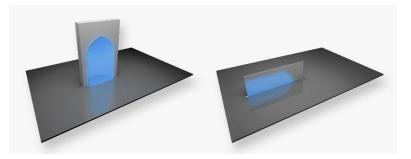

#### FALLING ANGLES:

Reforming a familiar islamic architectural elements like MOGHARNAS that falling downto the ground for honoring the eighth imam.

#### RESPECT

STEP

FALLING ANGLES: Reforming a familiar islamic architectural elements like MOGHARNAS that falling downto the ground for honoring the eighth imam.