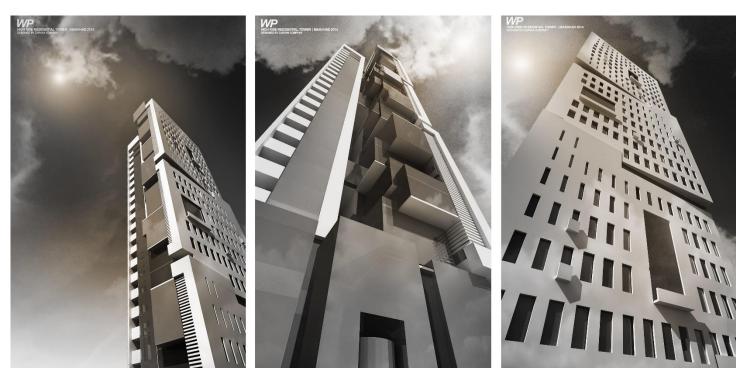

## FAKOORI

CATEGORY RESIDENTIAL

THE CITY RUB THE MOUNTAIN

FAKOORI TO\YER

IDEA:

# SYMBIOSIS

2 7/1 

ZARVAN COMPANY MEHRAN KHEROLLAHI AND PARTNERS

ZARVAN COMPANY MEHRAN KHEIROLLAHI AND PARTNERS

FAKOORI TOWER

IDEA:

INSPIRED BY TURTLE

FAKOORI TOWER

IDEA:

Morpho-Ecology is a concept and design approach that combines the nation of 'morphology', and thus intrinsically' morphogenesis', with the notion of 'acobay'. In the early [3th century, in the context of his studies in botary, the port and write: Genthe fanding morphology as the study of Torms the combines the study of Tostardit, or structured form, with the process of 'Biddung', or formation, which acts continuously upon form. I later on in the century, the term 'ecology' was coined by the German physicilian and zeologist Front Hackel, also defined it as the science of relationships between organisms and their environment? If the Khell Hensel and Achine Menges outline their theoretical and methodological framework for 'morpho-ecological design in architecture, illustrating it further with two projects that combine research and design