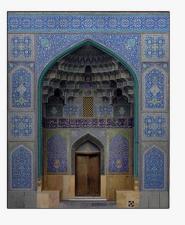

#### FALLING ANGLES:

Reforming a familiar islamic architectural elements like MOGHARNAS that falling downto the ground for honoring the eighth imam.

#### NTRODUCION

Designing a 5 star grand hotel vith 464 delux rooms in 16 staries vith 33,200 square meter suranding evels.

That located exactly accross rom holly shrine in the corner of 15th of khordad square.

#### RESPECT

STEP

FALLING ANGLES: Reforming a familiar islamic architectural elements like MOGHARNAS that falling downto the ground for honoring the eighth imam.