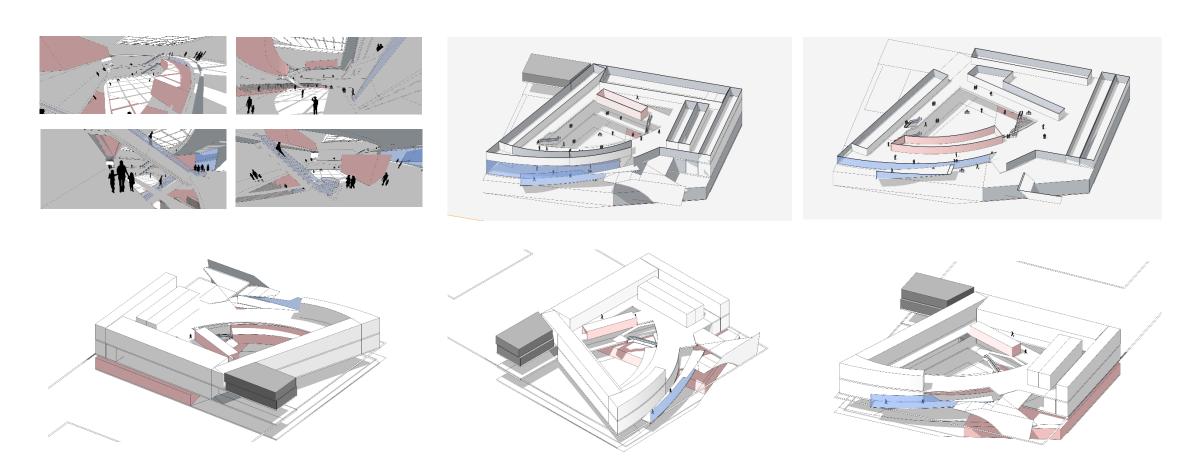

# ZARVAN COMPANY MEHRAN KHEIROLLAHI AND PARTNERS

ZARVAN COMPANY MEHRAN KHEIROLLAHI AND PARTNERS

5 STAR HOTEL

RESPECT AND REFLECTION

#### FALLING ANGLES:

Reforming a familiar islamic architectural elements like MOGHARNAS that falling downto the ground for honoring the eighth imam.

#### NTRODUCION

Designing a 5 star grand hotel vith 464 delux rooms in 16 staries vith 33,200 square meter suranding evels.

That located exactly accross rom holly shrine in the corner of 15th of khordad square.

#### RESPECT

STEP

FALLING ANGLES: Reforming a familiar islamic architectural elements like MOGHARNAS that falling downto the ground for honoring the eighth imam.