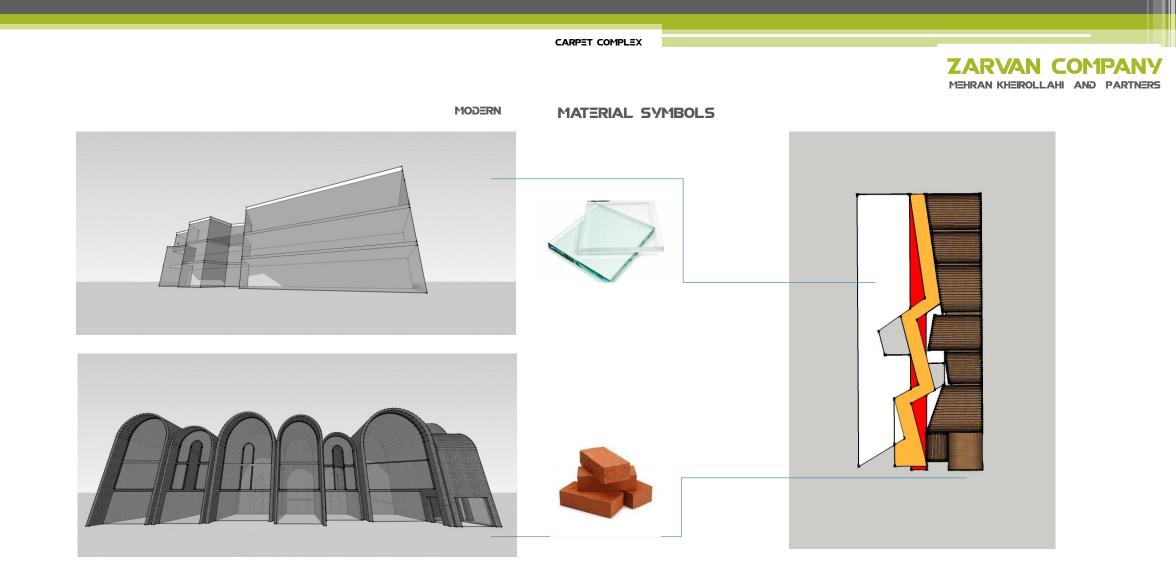

#### ZARVAN COMPANY MEHRAN KHEROLLAHI AND PARTNERS

CATEGORY COMMERCIAL COMMERCIAL MODERN AND TRADITIONAL CARPET COMMERCIAL CENTER AREA: 8000 M2

Post Modern

#### ZARVAN COMPANY MEHRAN KHEIROLLAHI AND PARTNERS