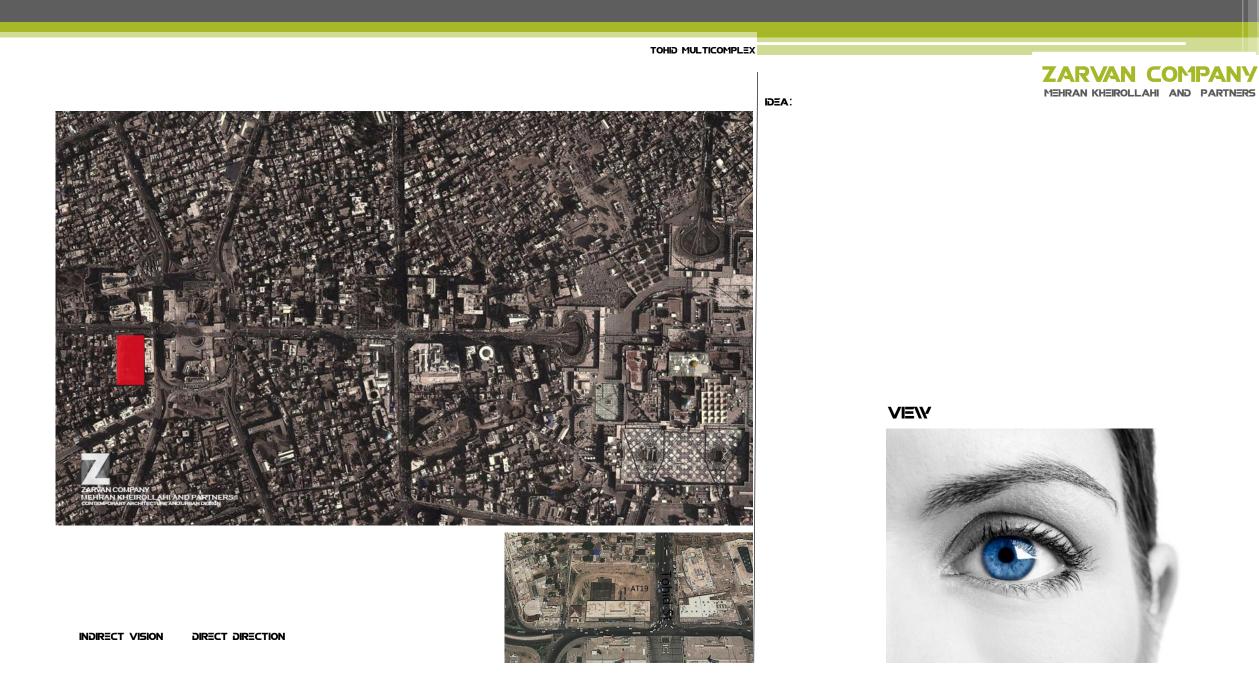

# COMMERCIAL COMPLEX

LOCATION MASHHAD | TOHID BLVD TOHID III

CATEGORY MULTI COMPLEX

Intelligent design is a form of creationism promulgated by the Discovery Institute. The Institute defines it as the proposition that "certain features of the universe and of living things are best explained by an intelligent cause, not an undirected process such as natural selection." It is a contemporary adaptation of the traditional teleological argument for the existence of God, presented by its advocates as "an evidence-based scientific theory about life's origins" rather than "a religious-based idea". The leading proponents of intelligent design are associated with the Discovery Institute, a politically conservative think tank.[n 1][4] and believe the designer to be the Christian God.

# TOHID COMMERCIAL COMPLEX

ZARVAN COMPANY CONTEMPORARY ARCHITECTURE AND URBAN DESIGN

LOCATION : MASHHAD | IRAN DATE : 2012 PROJECT SIZE : 57.000 SOUARE METER CLIENT : PRIVATE