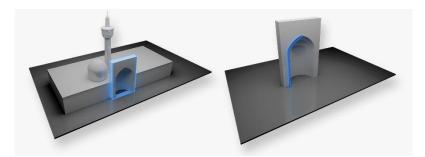

#### FALLING ANGLES:

Reforming a familiar islamic architectural elements like MOGHARNAS that falling downto the ground for honoring the eighth imam.

#### RESPECT

STEP

FALLING ANGLES: Reforming a familiar islamic architectural elements like MOGHARNAS that falling downto the ground for honoring the eighth imam.