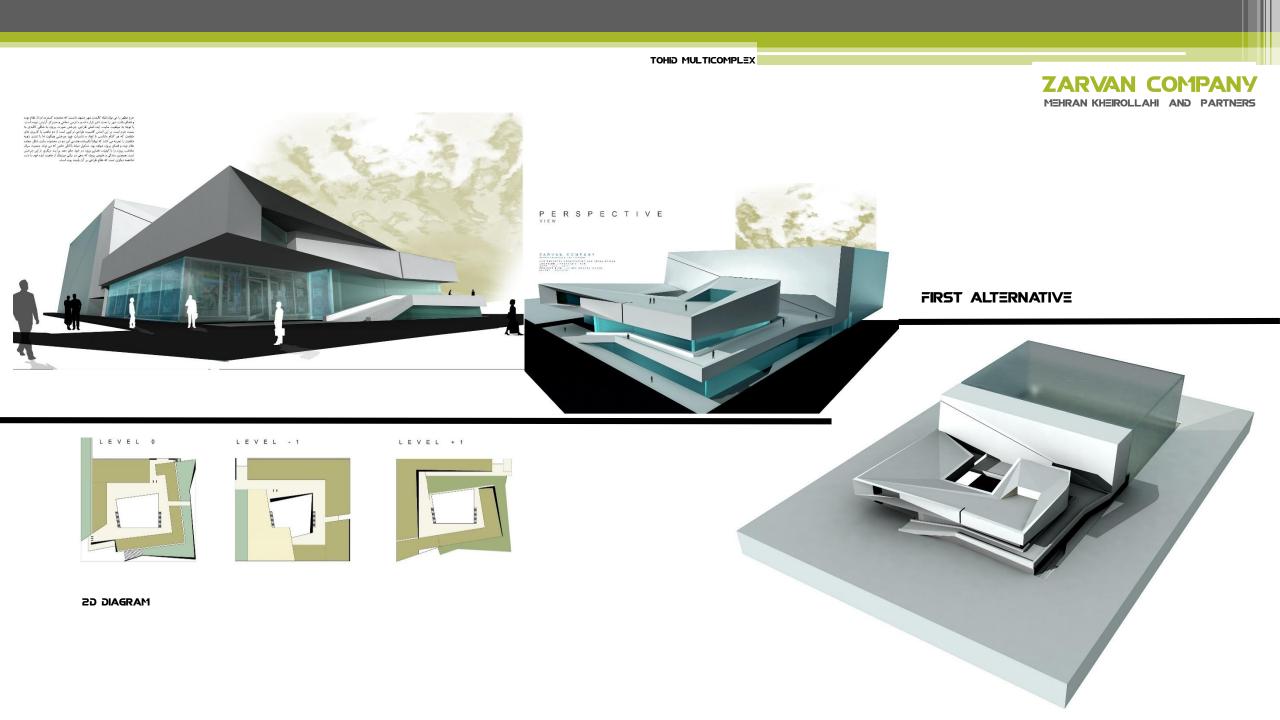

# COMMERCIAL COMPLEX

LOCATION MASHHAD | TOHID BLVD TOHID III

CATEGORY MULTI COMPLEX

Intelligent design is a form of creationism promulgated by the Discovery Institute. The Institute defines it as the proposition that "certain features of the universe and of living things are best explained by an intelligent cause, not an undirected process such as natural selection." It is a contemporary adaptation of the traditional teleological argument for the existence of God, presented by its advocates as "an evidence-based scientific theory about life's origins" rather than "a religious-based idea". The leading proponents of intelligent design are associated with the Discovery Institute, a politically conservative think tank.[n 1][4] and believe the designer to be the Christian God.

# TOHID COMMERCIAL COMPLEX

ZARVAN COMPANY CONTEMPORARY ARCHITECTURE AND URBAN DESIGN

LOCATION : MASHHAD | IRAN DATE : 2012 PROJECT SIZE : 57.000 SOUARE METER CLIENT : PRIVATE